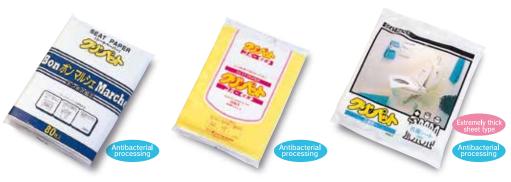

# Reliable Quality

Our 'Toilet seat cover' product has evolved in comfort and convenience throughout its 40-year history to currently hold the largest domestic market share.

Product features 1. Flush the Toilet seat cover down the toilet after use. Passed the Japanese Industrial Standards (JIS)

2. Soft texture with an embossed effect

3. Hygienic product with antibacterial finishing

## For a comfortable life

S-typed holder with a lock Size: 280x220x37mm

A-typed holder without a lock Size: 260x210x45mm

Clinpet Bon Marche Packaging Unit: 80 sheets/ plastic bag

Clinpet Copper/ E-50 Packaging Unit: 50 sheets/ plastic bag