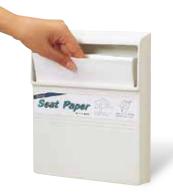

## For a comfortable life

S-typed holder with a lock Size: 280x220x37mm

A-typed holder without a lock Size: 260x210x45mm

Clinpet Bon Marche Packaging Unit: 80 sheets/ plastic bag

Clinpet Copper/ E-50 Packaging Unit: 50 sheets/ plastic bag