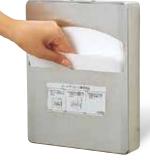

## For a comfortable life

S-typed holder with a lock Size: 280x220x37mm

A-typed holder without a lock Size: 260x210x45mm

Clinpet Bon Marche Packaging Unit: 80 sheets/ plastic bag

Clinpet Copper/ E-50 Packaging Unit: 50 sheets/ plastic bag