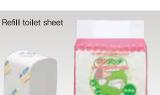

Japan

Standardized size: 105x200mm Packaging unit: 250 three-ply sheets Number of packages in a box: 60 packages

Facile AQ250

**Refill toilet sheet** 4 packages per packaging (200 three-ply sheets/ package)